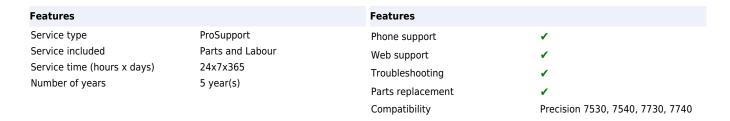

\*Availability and terms of Dell Technologies Services vary by region and by product. Contact a sales representative for details.

DELL Upgrade from 3Y Basic Onsite to 5Y ProSupport. Number of years: 5 year(s), Service time (hours x days): 24x7x365