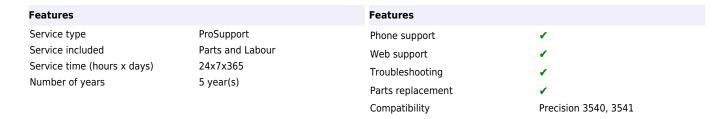

\*Availability and terms of Dell Technologies Services vary by region and by product. Contact a sales representative for details.

DELL Upgrade from 1Y ProSupport to 5Y ProSupport. Number of years: 5 year(s), Service time (hours x days): 24x7x365