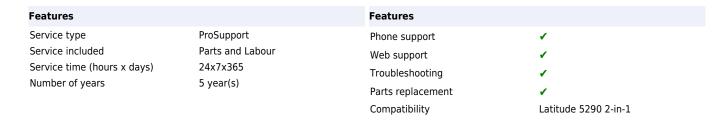

\*Availability and terms of Dell Technologies Services vary by region and by product. Contact a sales representative for details.

DELL Upgrade from 3Y ProSupport to 5Y ProSupport. Number of years: 5 year(s), Service time (hours x days): 24x7x365