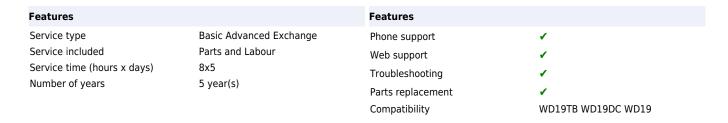

## DELL Upgrade from 3Y Basic Advanced Exchange to 5Y Basic Advanced Exchange:

Dell's base warranty covers repair or replacement for manufacturing defects. With Advanced Exchange Service, Dell will send a replacement monitor if the warranty issue cannot be resolved remotely.

DELL Upgrade from 3Y Basic Advanced Exchange to 5Y Basic Advanced Exchange. Number of years: 5 year(s), Service time (hours x days): 8x5