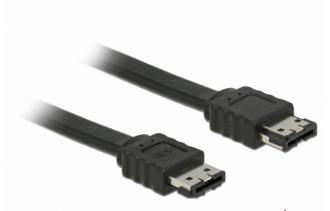

# Delock Cable eSATA 3 Gb/s receptacle > eSATA receptacle 1 m black

# Description

This eSATA cable by Delock is used to connect various SATA devices with eSATA connectors, such as external hard drives.

ca. 1 m

# **Specification**

- Connectors:
- 1 x eSATA 3 Gb/s 7 pin receptacle > 1 x eSATA 3 Gb/s 7 pin receptacle
- Data transfer rate up to 3 Gb/s
- Cable gauge: 26 AWG
- · Colour: black
- Length incl. connectors (L): ca. 1 m