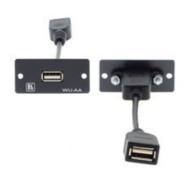

## **WU-AA**

Wall Plate Insert - USB (A/A)

WU-AA is a single insert wall plate with one USB connector (type-A) at the front and a cable with a USB connector (type-A) connector at the rear

## **FEATURES**

Front Panel Connection - USB-A (F)
Rear Panel Connection - USB-A cable (F)
Wall Plate Insert - Single slot
Supports USB 1.0 and USB 2.0