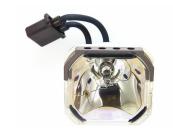

## Sharp RLMPF0074CEZZ projector lamp 250 W NSH

Brand : Sharp Product code: RLMPF0074CEZZ

**Product name:** RLMPF0074CEZZ

Replacement lamp for Sharp XV-Z9000E

Sharp RLMPF0074CEZZ projector lamp 250 W NSH:

Replacement lamp for Sharp XV-Z9000E.

Sharp RLMPF0074CEZZ. Lamp type: NSH, Bulb power: 250 W, Service life of lamp: 2000 h, Brand

compatibility: Sharp, Compatibility: XV-Z9000E

| Features              |           | Features             |        |
|-----------------------|-----------|----------------------|--------|
| Brand compatibility * | Sharp     | Service life of lamp | 2000 h |
| Compatibility *       | XV-Z9000E | Bulb power *         | 250 W  |
|                       |           | Lamp type            | NSH    |