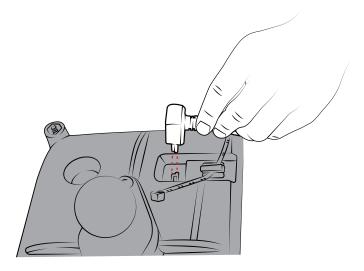

## RAM® Form-Fit Locking Cradle for Garmin Dezl 570LMT

Place the two larger nuts in the nut pocket inside the cradle, nylon side facing up.

2 Attach diamond ball adapter (not included) using the correct length bolts included in the hardware packet.