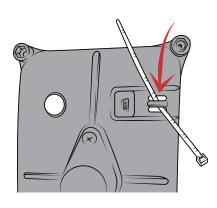

- (Optional) Insert the strain relief zip tie through the bottom right corner of the cradle.
- 4 Insert the GPS into the cradle, ensuring proper alignment to the power port and speaker.
- 5 Place the top frame over the GPS and cradle with the visor side on the top.