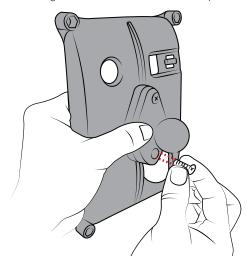

## RAM® Form-Fit Locking Cradle for Garmin Dezl 570LMT

Place the two larger nuts in the nut pocket inside the cradle, nylon side facing up.

2 Attach diamond ball adapter (not included) using the correct length bolts included in the hardware packet.