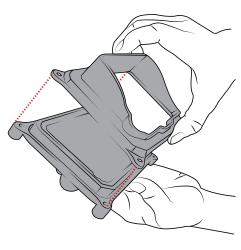

- (Optional) Insert the strain relief zip tie through the bottom right corner of the cradle.
- 4 Insert the GPS into the cradle, ensuring proper alignment to the power port and speaker.
- 5 Place the top frame over the GPS and cradle with the visor side on the top.

6 Secure all four corners of the cradle assembly using the smaller screws and nuts.

Attach the USB cable to the GPS, wrap the optional zip tie securely around the cable and clip off the excess zip tie tail.