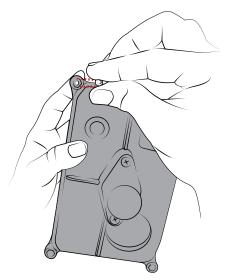

6 Secure all four corners of the cradle assembly using the smaller screws and nuts.

Attach the USB cable to the GPS, wrap the optional zip tie securely around the cable and clip off the excess zip tie tail.