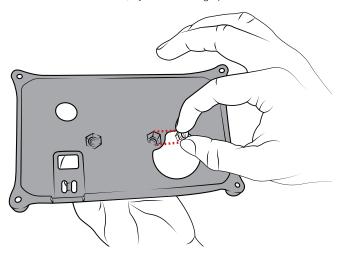

## RAM® Form-Fit Locking Cradle for Garmin Dezl 570LMT

Place the two larger nuts in the nut pocket inside the cradle, nylon side facing up.

2 Attach diamond ball adapter (not included) using the correct length bolts included in the hardware packet.