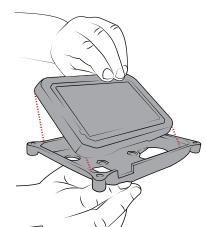

- (Optional) Insert the strain relief zip tie through the bottom right corner of the cradle.
- 4 Insert the GPS into the cradle, ensuring proper alignment to the power port and speaker.
- 5 Place the top frame over the GPS and cradle with the visor side on the top.

6 Secure all four corners of the cradle assembly using the smaller screws and nuts.

Attach the USB cable to the GPS, wrap the optional zip tie securely around the cable and clip off the excess zip tie tail.