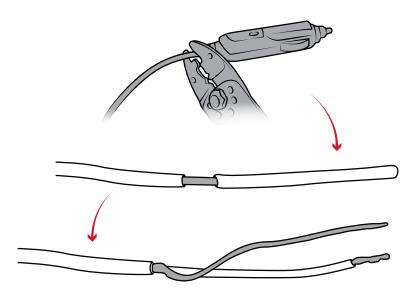

## Assembly Instructions

- Remove cigarette lighter portion of external power supply using wire cutters.
- 2 Strip insulation to desired length.
- 3 Strip positive lead to desired length.

Please ensure that the in-line power conversion box is adequately secured to prevent movement about the cab of the vehicle or similar installation environment. Be mindful to ensure it is located out of common ingress/egress areas as to avoid tangling with the end user. Please use all cable retention features supplied with this product, and use best practices in wire routing to avoid damage to the mount or mounted device. Not following these instructions may void your warranty.