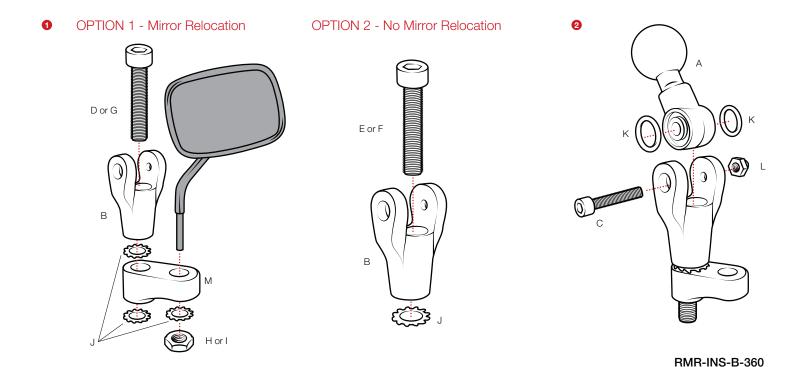

## Parts Index

Locate threaded female hole on your motorcycle and verify the appropriate thread pitch by carefully threading one of (D, E, F or G) screws provided. The length of the correct screw will depend on which of the two options you select below. Place correct screw through center opening of (B) clevis base.