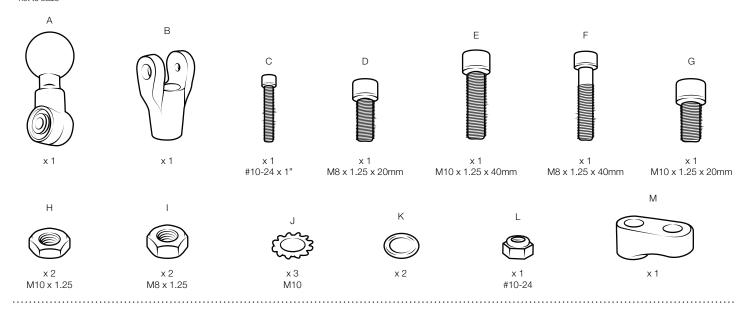

## Parts Index

Locate threaded female hole on your motorcycle and verify the appropriate thread pitch by carefully threading one of (D, E, F or G) screws provided. The length of the correct screw will depend on which of the two options you select below. Place correct screw through center opening of (B) clevis base.