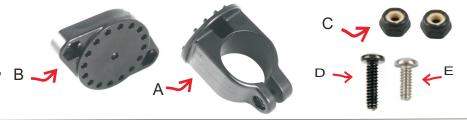

#### Parts Index

- A. RAM PLASTIC HANDLEBAR MOUNTING BASE
- B. RAM PLASTIC DIAMOND ADAPTER
- C. #6-32 STST NYLOCK NUT
- D. #6-32 X 3/8" PH PD STST MACHINE SCREW
- E. #6-32 X ½" LONG PH PD STST MACHINE SCREW B

## STEP 1

INSERT 1 (C) NYLOCK NUT INTO SQUARE SLOT IN (A) RAIL BASE. NYLOCK PORTION OF NUT MUST FACE TOWARD CIRCULAR OPENING FOR RAIL MOUNTING.

#### STEP 2

POSITION (B) DIAMOND ADAPTER OVER TEETH OF (A) RAIL BASE. INSERT (E) SCREW INTO CENTER HOLE OF (B) DIAMOND ADAPTER. SCREW SHOULD THREAD INTO (C) NUT; TIGHTEN WITH SCREWDRIVER.

## STEP 3

TO MOUNT, SNAP (A) RAIL BASE ONTO ANY 1" RAIL. IT IS RECOMMENDED TO USE RUBBER LINING OR ELECTRICAL TAPE BETWEEN RAIL AND RAM MOUNT TO CREATE A STRONGER FRICTION. SECURE MOUNT BY TIGHTENING (D) SCREW WITH SECOND (C) NUT ON BOTTOM OF (A) RAIL BASE.