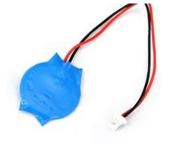

## DELL 14(L401X)\_CMOS laptop spare part Battery

**Brand**: DELL **Product code**: 14(L401X)\_CMOS

Product name: 14(L401X)\_CMOS

**CMOS BIOS Battery** 

DELL 14(L401X)\_CMOS laptop spare part Battery:

Listen. Learn. Deliver. That's what we're about.

| Features |         | Other features      |               |
|----------|---------|---------------------|---------------|
| Type *   | Battery | Compatible products | XPS 14(L401X) |