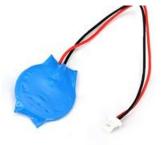

## **DELL 15(1535)\_CMOS laptop spare part Battery**

**Brand**: DELL **Product code**: 15(1535)\_CMOS

Product name: 15(1535)\_CMOS

**CMOS BIOS Battery** 

DELL 15(1535)\_CMOS laptop spare part Battery:

Listen. Learn. Deliver. That's what we're about.

| Features |         | Other features      |                 |
|----------|---------|---------------------|-----------------|
| Type *   | Battery | Compatible products | Studio 15(1535) |