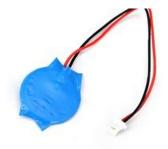

## **DELL M4500\_CMOS laptop spare part Battery**

Brand : DELL Product code: M4500\_CMOS

Product name: M4500\_CMOS

**CMOS BIOS Battery** 

DELL M4500\_CMOS laptop spare part Battery:

Listen. Learn. Deliver. That's what we're about.

| Features |         | Other features                                    |                            |
|----------|---------|---------------------------------------------------|----------------------------|
| Type *   | Battery | Compatible products  Number of batteries included | Precision M4500<br>1 pc(s) |