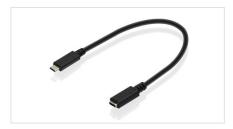

## USB-C Male to Female Adapter

## Extend a USB-C Device Connection up to 1 Ft.

The USB-C Male to Female Adapter cable is perfect for extending the distance between USB hubs, docking stations and peripherals and a USB-C computing device. The adapter is compatible with both Mac and PCs and supports USB 3.1 Gen 1 SuperSpeed data transfer rates up to 5 Gbps and is backwards compatible with USB 2.0.

- Extend a USB-C device connection up to 1 ft.
- Perfect for USB hubs, docking stations and peripherals
- USB 3.1 Gen 1 support
- Compatible with PC and MAC
- Backwards compatible with USB 2.0