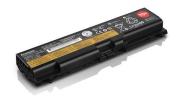

## Lenovo 45N1003 Battery

Brand: Lenovo Product code: FRU45N1003

Product name: 45N1003

ThinkPad Battery 70+ (6 cell) Lenovo 45N1003. Type: Battery

| Features                                                                                                          |                                                          | Weight & dimensions         |                                                                                                                                                                                                                                                                                                 |
|-------------------------------------------------------------------------------------------------------------------|----------------------------------------------------------|-----------------------------|-------------------------------------------------------------------------------------------------------------------------------------------------------------------------------------------------------------------------------------------------------------------------------------------------|
| Type * Product colour                                                                                             | Battery<br>Black                                         | Height<br>Weight            | 20.1 mm<br>340 g                                                                                                                                                                                                                                                                                |
| Battery                                                                                                           |                                                          | Other features              |                                                                                                                                                                                                                                                                                                 |
| Battery technology Battery capacity Battery voltage Number of battery cells Battery capacity  Weight & dimensions | Lithium-lon (Li-lon)<br>5200 mAh<br>10.8 V<br>6<br>57 Wh | Compatible products         | ThinkPad L410 ThinkPad L412 ThinkPad L420 ThinkPad L421 ThinkPad L430 ThinkPad L510 ThinkPad L512 ThinkPad L520 ThinkPad L530 ThinkPad T410/T410i ThinkPad T420/T420i ThinkPad T430/T430i ThinkPad T510/T510i ThinkPad T520/T520i ThinkPad T530/T530i ThinkPad W510 ThinkPad W520 ThinkPad W530 |
| Width                                                                                                             | 206.9 mm                                                 |                             |                                                                                                                                                                                                                                                                                                 |
| Depth                                                                                                             | 55.7 mm                                                  | Logistics data              |                                                                                                                                                                                                                                                                                                 |
|                                                                                                                   |                                                          | Harmonized System (HS) code | 84732990                                                                                                                                                                                                                                                                                        |