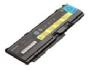

## Lenovo FRU42T4688 kannettavan tietokoneen varaosa Akku

Tuotemerkki: Lenovo Tuotekoodi: FRU42T4688

Tuotteen nimi: FRU42T4688

Lenovo FRU42T4688. Malli: Akku

| Features                                           |                           | Packaging data               |                                                                                                                                                                                                                                           |
|----------------------------------------------------|---------------------------|------------------------------|-------------------------------------------------------------------------------------------------------------------------------------------------------------------------------------------------------------------------------------------|
| Type *                                             | Battery                   | Quantity per pack *          | 1 pc(s)                                                                                                                                                                                                                                   |
| Product colour                                     | Black                     | Other features               |                                                                                                                                                                                                                                           |
| Battery Battery technology Number of battery cells | Lithium-lon (Li-lon)<br>6 | Compatible products          | - Lenovo/IBM ThinkPad: T410s 2912,<br>T410s 2924, T410s 2904, T410s<br>2901, T410s 2907 - IBM/Lenovo<br>ThinkPad: T400S 2808-xxx, T400S<br>2801-xxx, T400S 2809-xxx, T400S<br>2823-xxx, T400S 2824-xxx, T400S<br>2815-xxx, T400S 2825-xxx |
|                                                    |                           | Number of batteries included | 1 pc(s)                                                                                                                                                                                                                                   |