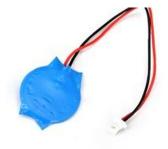

## **DELL E6510\_CMOS laptop spare part Battery**

Brand : DELL Product code: E6510\_CMOS

**Product name:** E6510\_CMOS

**CMOS BIOS Battery** 

DELL E6510\_CMOS laptop spare part Battery:

Listen. Learn. Deliver. That's what we're about.