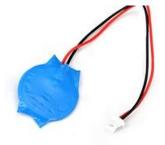

## **DELL E6410\_CMOS laptop spare part Battery**

Brand : DELL Product code: E6410\_CMOS

**Product name:** E6410\_CMOS

**CMOS BIOS Battery** 

DELL E6410\_CMOS laptop spare part Battery:

Listen. Learn. Deliver. That's what we're about.

| Features |         | Other features                                   |                           |
|----------|---------|--------------------------------------------------|---------------------------|
| Type *   | Battery | Compatible products Number of batteries included | Latitude E6410<br>1 pc(s) |