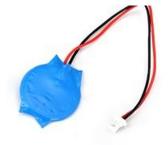

## **DELL E1505\_CMOS laptop spare part Battery**

Brand : DELL Product code: E1505\_CMOS

**Product name :** E1505\_CMOS

**CMOS BIOS Battery** 

DELL E1505\_CMOS laptop spare part Battery:

Listen. Learn. Deliver. That's what we're about.

| Features |         | Other features                                   |                           |
|----------|---------|--------------------------------------------------|---------------------------|
| Type *   | Battery | Compatible products Number of batteries included | Inspiron E1505<br>1 pc(s) |