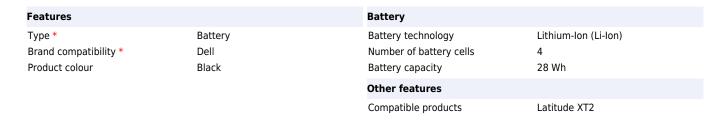

## **DELL Battery 4cell f/ Latitude XT2**

Brand: DELL Product code: 451-10699

Product name: Battery 4cell f/ Latitude XT2

Battery 4cell for Latitude XT2

DELL Battery 4cell f/ Latitude XT2:

Power up your system for business trips and vacations with this 4-Cell Primary Battery from Dell  $^{\text{IM}}$ . With a capacity of 28 WHr this battery lets you work seamlessly when you are on the move. The integrated battery charge gauge lets you check the charge status of an installed or uninstalled battery at any time. This product has been tested and validated on Dell  $^{\text{IM}}$  systems to ensure it will work with your computer. It is supported by Dell  $^{\text{IM}}$  Technical Support when used with a Dell system.

## Highlights

- \* Provides 28 WHr capacity.
- \* Reliable power means dependable performance.

DELL Battery 4cell f/ Latitude XT2. Type: Battery, Brand compatibility: Dell