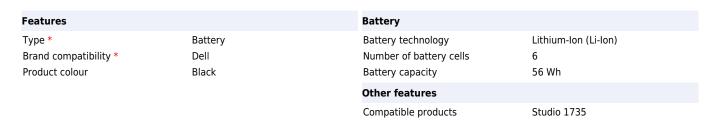

## DELL Primary 6-Cell Battery 56W/Hr Studio 1735

Brand: DELL Product code: 451-10660

Product name: Primary 6-Cell Battery 56W/Hr Studio

1735

Primary 6-Cell Battery 56W/Hr Studio 1735

DELL Primary 6-Cell Battery 56W/Hr Studio 1735. Type: Battery, Brand compatibility: Dell