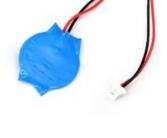

## **DELL 3200\_CMOS laptop spare part Battery**

Brand: DELL Product code: 3200\_CMOS

Battery

Product name: 3200\_CMOS

**CMOS BIOS Battery** 

Type \*

DELL 3200\_CMOS laptop spare part Battery:

Listen. Learn. Deliver. That's what we're about.

DELL 3200 CMOS. Type: Battery

Compatible products

Inspiron 3200