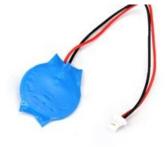

## **DELL 2500\_CMOS laptop spare part Battery**

Brand: DELL Product code: 2500\_CMOS

**Product name:** 2500\_CMOS

**CMOS BIOS Battery** 

DELL 2500\_CMOS laptop spare part Battery:

Listen. Learn. Deliver. That's what we're about.