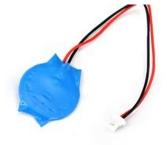

## **DELL 1735\_CMOS laptop spare part Battery**

**Brand : DELL Product code:** 1735\_CMOS

**Product name:** 1735\_CMOS

**CMOS BIOS Battery** 

DELL 1735\_CMOS laptop spare part Battery:

Listen. Learn. Deliver. That's what we're about.