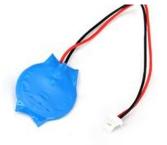

## **DELL 1526\_CMOS laptop spare part Battery**

**Brand : DELL Product code:** 1526\_CMOS

**Product name:** 1526\_CMOS

**CMOS BIOS Battery** 

DELL 1526\_CMOS laptop spare part Battery:

Listen. Learn. Deliver. That's what we're about.