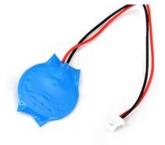

## **DELL 1525\_CMOS laptop spare part Battery**

Brand: DELL Product code: 1525\_CMOS

**Product name:** 1525\_CMOS

**CMOS BIOS Battery** 

DELL 1525\_CMOS laptop spare part Battery:

Listen. Learn. Deliver. That's what we're about.