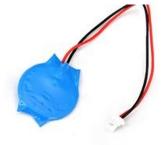

## **DELL 1520\_CMOS laptop spare part Battery**

Brand: DELL Product code: 1520\_CMOS

Product name: 1520\_CMOS

**CMOS BIOS Battery** 

DELL 1520\_CMOS laptop spare part Battery:

Listen. Learn. Deliver. That's what we're about.