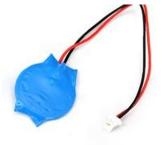

## **DELL 120L\_CMOS laptop spare part Battery**

Brand : DELL Product code: 120L\_CMOS

**Product name:** 120L\_CMOS

**CMOS BIOS Battery** 

DELL 120L\_CMOS laptop spare part Battery:

Listen. Learn. Deliver. That's what we're about.