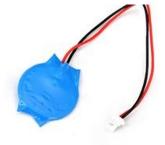

## **DELL 1200\_CMOS laptop spare part Battery**

Brand: DELL Product code: 1200\_CMOS

Product name: 1200\_CMOS

**CMOS BIOS Battery** 

DELL 1200\_CMOS laptop spare part Battery:

Listen. Learn. Deliver. That's what we're about.