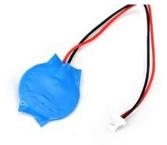

## **DELL 1150\_CMOS laptop spare part Battery**

**Brand : DELL Product code:** 1150\_CMOS

**Product name:** 1150\_CMOS

**CMOS BIOS Battery** 

DELL 1150\_CMOS laptop spare part Battery:

Listen. Learn. Deliver. That's what we're about.