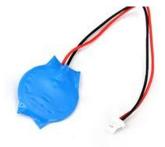

## DELL 100L\_CMOS laptop spare part Battery

Brand : DELL Product code: 100L\_CMOS

**Product name:** 100L\_CMOS

**CMOS BIOS Battery** 

DELL 100L\_CMOS laptop spare part Battery:

Listen. Learn. Deliver. That's what we're about.

| Features |         | Other features      |               |
|----------|---------|---------------------|---------------|
| Type *   | Battery | Compatible products | Latitude 100L |