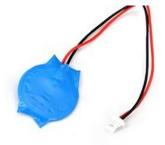

## **DELL 1000\_CMOS laptop spare part Battery**

Brand: DELL Product code: 1000\_CMOS

Product name: 1000\_CMOS

**CMOS BIOS Battery** 

DELL 1000\_CMOS laptop spare part Battery:

Listen. Learn. Deliver. That's what we're about.