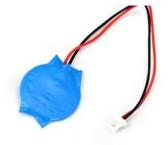

## **DELL M20\_CMOS laptop spare part Battery**

Brand : DELL Product code: M20\_CMOS

**Product name:** M20\_CMOS

**CMOS BIOS Battery** 

DELL M20\_CMOS laptop spare part Battery:

Listen. Learn. Deliver. That's what we're about.