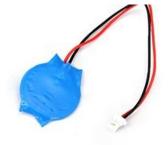

## **DELL CPT\_CMOS laptop spare part Battery**

Brand : DELL Product code: CPT\_CMOS

**Product name:** CPT\_CMOS

**CMOS BIOS Battery** 

DELL CPT\_CMOS laptop spare part Battery:

Listen. Learn. Deliver. That's what we're about.

| Features |         | Other features                                   |                         |
|----------|---------|--------------------------------------------------|-------------------------|
| Type *   | Battery | Compatible products Number of batteries included | Latitude CPT<br>1 pc(s) |