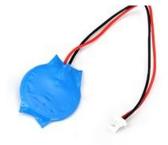

## **DELL LM\_CMOS laptop spare part Battery**

Brand : DELL Product code: LM\_CMOS

**Product name:** LM\_CMOS

**CMOS BIOS Battery** 

DELL LM\_CMOS laptop spare part Battery:

Listen. Learn. Deliver. That's what we're about.