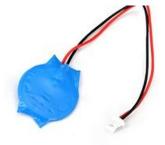

## **DELL 15\_CMOS laptop spare part Battery**

Brand : DELL Product code: 15\_CMOS

**Product name:** 15\_CMOS

**CMOS BIOS Battery** 

DELL 15\_CMOS laptop spare part Battery:

Listen. Learn. Deliver. That's what we're about.