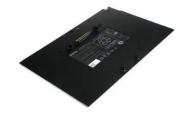

## **DELL HW901 laptop spare part Battery**

Brand : DELL Product code: HW901

**Product name:** HW901

Li-ion, 11.1V, 48Wh, 618g, black

DELL HW901 laptop spare part Battery:

This a Dell rechargeable battery for Dell Latitude E4300.

DELL HW901. Type: Battery

| Features           |                      | Weight & dimensions                                 |                                |
|--------------------|----------------------|-----------------------------------------------------|--------------------------------|
| Type *             | Battery              | Width                                               | 298 mm                         |
| Product colour     | Black                | Depth                                               | 201 mm                         |
| Battery            |                      | Height                                              | 9 mm                           |
| Battery technology | Lithium-lon (Li-lon) | Weight                                              | 618 g                          |
| ,                  | 11.1 V               | Other features                                      |                                |
| Battery capacity   | 48 Wh                | Compatible products<br>Number of batteries included | Dell Latitude E4300<br>1 pc(s) |