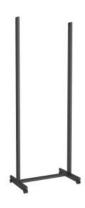

## M Pro Series - Wheelbase OM55N-D

Article: 7 350 073 737 475

M Pro Series - Wheelbase OM55N-D - Mounting component (mounting base) - steel - black

Product category: PRO SERIES

## Specification

M Pro Series - Wheelbase OM55N-D

**Article No:** 7 350 073 737 475

Type: Part for M Pro Series

Suitable for:: %7369
Material: Steel
Color: Black

Surface Finish: Powder coating

Weight: 8.5 kg

Measurements 793x2102x510mm

Max Load: 60 kg

Installation: OM55N-D Series

Warranty: 5 years

Please note: Multibrackets products and specifications are in constant change.

View the latest specifications, drawings and images for this product on www.multibrackets.com/7475