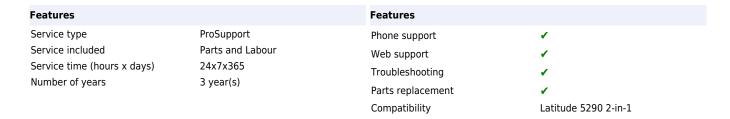

\*Availability and terms of Dell Technologies Services vary by region and by product. Contact a sales representative for details.

DELL Upgrade from 1Y Basic Onsite to 3Y ProSupport. Number of years: 3 year(s), Service time (hours x days): 24x7x365