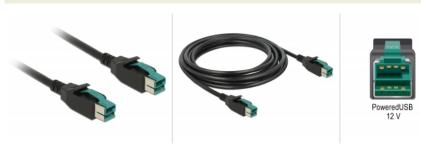

### **Specification**

- Connectors:
- 1 x PoweredUSB male 12 V >
- 1 x PoweredUSB male 12 V
- · PoweredUSB specification
- Voltage: 12 V
- Cable gauge:
- 26 AWG data line
- 20 AWG power line
- Cable diameter: ca. 6.5 mm
- Cable double shielded
- Data transfer rate up to 480 Mbps
- · Colour: black
- Length incl. connectors (L): ca. 4 m

## Package content

PoweredUSB cable