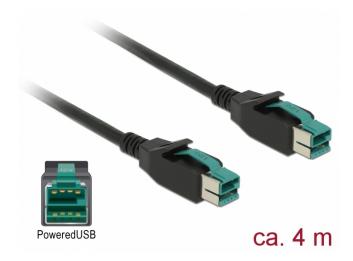

# Delock PoweredUSB Kabel Stecker 12 V > PoweredUSB Stecker 12 V 4 m für POS Drucker und Terminals

#### Description

This PoweredUSB cable by Delock can be used to connect a device with PoweredUSB 12 V port to a PC or hub with PoweredUSB 12 V port. It is suitable for connecting various POS devices such as printers and terminals, e.g. by Epson, Honeywell or IBM. The cable is used both for data transmission and for power supply of the connected device.

### **Specification**

- Connectors:
- 1 x PoweredUSB male 12 V >
- 1 x PoweredUSB male 12 V
- · PoweredUSB specification
- Voltage: 12 V
- Cable gauge:
- 26 AWG data line
- 20 AWG power line
- Cable diameter: ca. 6.5 mm
- Cable double shielded
- Data transfer rate up to 480 Mbps
- · Colour: black
- Length incl. connectors (L): ca. 4 m