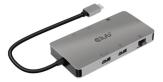

## CLUB3D Type-C 8-in-1 hub with 2x HDMI, 2x USB-A, RJ45, SD/ Micro SD card slots and USB Type-C female port

Brand : CLUB3D

Product code: CSV-1593

Product name : Type-C 8-in-1 hub with 2x HDMI, 2x USB-A, RJ45, SD/ Micro SD card slots and USB Type-C female port

- Dock

USB 3.2 Gen1 Type-C 8-in-1 hub with 2x HDMI, 2x USB-A, RJ45, SD/ Micro SD card slots and USB Type-C female port

CLUB3D Type-C 8-in-1 hub with 2x HDMI, 2x USB-A, RJ45, SD/ Micro SD card slots and USB Type-C female port. Host interface: USB 3.2 Gen 1 (3.1 Gen 1) Type-C, Hub interfaces: HDMI, USB 3.2 Gen 1 (3.1 Gen 1) Type-A, USB 3.2 Gen 2 (3.1 Gen 2) Type-C. Data transfer rate: 16200 Mbit/s, Maximum resolution (HDMI): 3840 x 2160 pixels, Product colour: Metallic. Ethernet interface type: Gigabit Ethernet