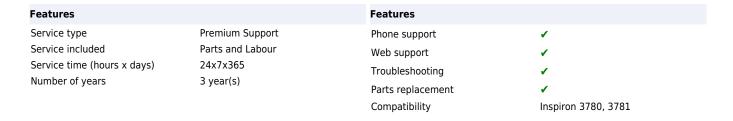

\*Availability and terms of Dell Technologies Services vary by region and by product. Contact a sales representative for details.

DELL Upgrade from 1Y Collect & Return to 3Y Premium Support. Number of years: 3 year(s), Service time (hours x days): 24x7x365