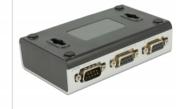

#### Connectors:

- 2 x serial Sub-D 9 pin female
- 1 x serial Sub-D 9 pin male
- Serial male and female ports with nuts
- Signals (1:1): TxD, RxD, RTS, CTS, DTR, DSR, DCD, RI, GND
- · 2 mechanical buttons
- Plastic housing
- Wallmount option
- · No external power supply needed
- Dimensions (LxWxH): ca. 112 x 71 x 30 mm (without button)
- Colour: grey / black

#### Images

| General                     |                                                  |
|-----------------------------|--------------------------------------------------|
| Mounting type:              | Wall mounting                                    |
| Specification:              | RS-232                                           |
|                             | RS-422 / RS-485 (EIA / TIA)                      |
| Supported operating system: | OS independent, no driver installation necessary |
| Switchover:                 | 2 x Umschalttaste für Gerät 1 oder Gerät 2       |
| Interface                   |                                                  |
| Connector 1:                | 1 x serial RS-232/422/485 DB9 male               |
| Connector 2:                | 1 x serial RS-232/422/485 DB9 female             |
| connector 3:                | 1 x serial RS-232/422/485 DB9 female             |
| Physical characteristics    |                                                  |
| Housing material:           | Plastic                                          |
| Length:                     | 112 mm                                           |
| Width:                      | 71 mm                                            |
| Height:                     | 30 mm                                            |
| Switch:                     | On / Off                                         |