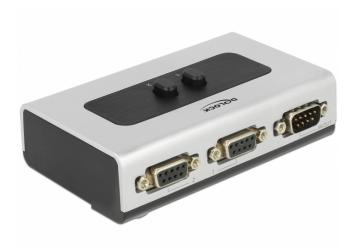

#### Connectors:

- 2 x serial Sub-D 9 pin female
- 1 x serial Sub-D 9 pin male
- Serial male and female ports with nuts
- Signals (1:1): TxD, RxD, RTS, CTS, DTR, DSR, DCD, RI, GND
- · 2 mechanical buttons
- Plastic housing
- Wallmount option
- · No external power supply needed
- Dimensions (LxWxH): ca. 112 x 71 x 30 mm (without button)
- Colour: grey / black

#### Images

| General                     |                                                  |
|-----------------------------|--------------------------------------------------|
| Mounting type:              | Wall mounting                                    |
| Specification:              | RS-232                                           |
|                             | RS-422 / RS-485 (EIA / TIA)                      |
| Supported operating system: | OS independent, no driver installation necessary |
| Switchover:                 | 2 x Umschalttaste für Gerät 1 oder Gerät 2       |
| Interface                   |                                                  |
| Connector 1:                | 1 x serial RS-232/422/485 DB9 male               |
| Connector 2:                | 1 x serial RS-232/422/485 DB9 female             |
| connector 3:                | 1 x serial RS-232/422/485 DB9 female             |
| Physical characteristics    |                                                  |
| Housing material:           | Plastic                                          |
| Length:                     | 112 mm                                           |
| Width:                      | 71 mm                                            |
| Height:                     | 30 mm                                            |
| Switch:                     | On / Off                                         |