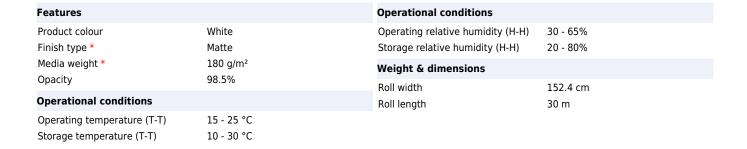

## **Canon IJM153 White Matte**

**Brand :** Canon **Product code:** 97002892

**Product name:** IJM153

 $Can on \ IJM 153. \ Finish \ type: \ Matte, \ Media \ weight: \ 180 \ g/m^2, \ Product \ colour: \ White. \ Roll \ width: \ 152.4 \ cm,$ 

Roll length: 30 m

8713878091620

Disclaimer. The information published here (the "Information") is based on sources that can be considered reliable, typically the manufacturer, but this Information is provided "AS IS" and without guarantee of correctness or completeness. The Information is only indicative and can be changed at any time without notification. No rights can be based on the Information. Suppliers or aggregators of this Information do not accept any liability with regard to the content of (web)pages and other documents, including its Information. The publisher of the Information can not be held liable for the content of 3rd party websites that are linking this Information or are linked to from this Information. You as the User of the Information are solely responsible for the choice and usage of this Information. You are not entitled to transfer, copy or otherwise multiply or distribute the Information. You are obliged to follow the directions of the copyright owner(s) with regard to the use of the Information. Exclusively Dutch law is applicable. With regard to price and stock data on the site, the publisher followed a number of starting points, which are not necessarily relevant for your private or business circumstances. Therefore, the price and stock data are only indicative and are subject to changes. You are personally responsible for the way you use and apply this information. As a user of the Information or sites or documents in which this Information is included, you will adhere to standard fair use including avoidance of spamming, ripping, intellectual-property violations, privacy violations, and any other illegal activity.