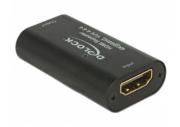

### Description

This HDMI repeater by Delock can be used for signal enhancement of an HDMI connection up to 30 m. An up to 20 m long cable can be connected from a PC or laptop to the input port of the repeater, and on the other side an up to 10 m long cable to the output port of the repeater, which is then connected to a display or TV. The repeater supports a resolution of up to Ultra HD (4K @ 60 Hz) and is downwards compatible to Full-HD 1080p.

## **Specification**

· Connectors:

Input: 1 x HDMI-A 19 pin female Output: 1 x HDMI-A 19 pin female

- High Speed HDMI with Ethernet (HEC) specification
- Resolution up to 3840 x 2160 @ 60 Hz (depending on the system and the connected hardware)
- Supports HDCP 2.2 (High-Bandwidth Digital Content Protection)
- Video bandwidth up to 600 MHz / 6 Gbps per channel, max. 18 Gbps
- No external power supply needed
- Robust metal housing
- · Colour: black
- Dimensions (LxWxH): ca. 51 x 28 x 13 mm