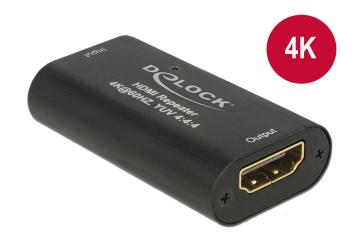

### Description

This HDMI repeater by Delock can be used for signal enhancement of an HDMI connection up to 30 m. An up to 20 m long cable can be connected from a PC or laptop to the input port of the repeater, and on the other side an up to 10 m long cable to the output port of the repeater, which is then connected to a display or TV. The repeater supports a resolution of up to Ultra HD (4K @ 60 Hz) and is downwards compatible to Full-HD 1080p.

## **Specification**

· Connectors:

Input: 1 x HDMI-A 19 pin female Output: 1 x HDMI-A 19 pin female

- High Speed HDMI with Ethernet (HEC) specification
- Resolution up to 3840 x 2160 @ 60 Hz (depending on the system and the connected hardware)
- Supports HDCP 2.2 (High-Bandwidth Digital Content Protection)
- Video bandwidth up to 600 MHz / 6 Gbps per channel, max. 18 Gbps
- No external power supply needed
- Robust metal housing
- · Colour: black
- Dimensions (LxWxH): ca. 51 x 28 x 13 mm