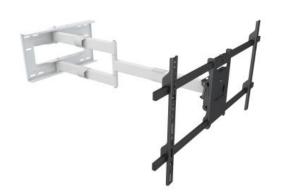

## M Universal Long Reach Arm HD 1010mm Single White

Article: 7 350 073 736 874

M Universal Long Reach Arm HD 1010mm Single White - Wall mount for LCD / LED panel - screen size: 42" - 75" - VESA: 100x100 - 800x400mm - max load: 40kg - white

## Specification

M Universal Long Reach Arm 1010mm HD Single White

**Article No:** 7 350 073 736 874

For screen size: 42-75"

VESA standard: 100x100,200x100,100x200,200x200,200x300,200x400,

300x300,400x200,400x400,600x400,800x400 mm

Tilt:  $-5^{\circ} \sim +10^{\circ}$ Swivel:  $+90^{\circ} \sim -90^{\circ}$ Screen Level:  $+5^{\circ} \sim -5^{\circ}$ 

Level adjustment: Yes, may be required when display is pulled out and

pushed in

Distance to wall: 83 -1010 mm

 Max load:
 40 kg

 Net weight:
 12.7 kg

**Size in mm:** 1010x830x407 mm (W\*H\*D)

Colour: White Warranty: 5 years

 $\label{lem:please note: Multibrackets products and specifications are in constant change. \\$ 