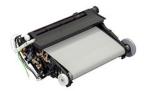

## Epson 1513264 printer belt

Brand : Epson Product code: 1513264

Product name: 1513264

Transfer Belt Unit

Epson 1513264 printer belt:

For Epson AcuLaser C2600 Epson 1513264. Product colour: Black, Grey, Compatibility: Epson AcuLaser C2600, Paper dimensions:

A4. Quantity per pack: 1 pc(s)

| Features                        |                                     | Features          |         |
|---------------------------------|-------------------------------------|-------------------|---------|
| Product colour<br>Compatibility | Black, Grey<br>Epson AcuLaser C2600 | Paper dimensions  | A4      |
|                                 |                                     | Packaging data    |         |
|                                 |                                     | Quantity per pack | 1 pc(s) |