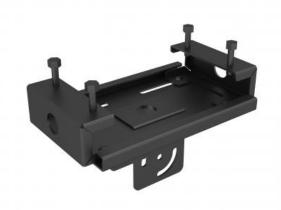

## M Pro Series - I-Beam Clamp

Article: 7 350 073 736 386

M Pro Series - I-Beam Clamp - Part for Pro Series, steel, mounts to ceiling I-beam - adjustable from IPE 100 to IPE 500 - black

Product category: PRO SERIES

## Specification

M Pro Series - I-Beam Clamp

 Article No:
 7 350 073 736 386

 Type:
 Part for M Pro Series

Material: Steel
Color: Black

Surface Finish: Powder coating

Weight: 2.1 kg

**Measurements** 230x155x145 mm (adjustable width)

Max Load: 90 kg

Installation: Mount to ceiling I-beam IPE 100-500

Warranty: 5 years

The content of this specification is subject to change without further notice. Always visit our web for the latest updated specifications. <a href="https://products.multibrackets.com/">https://products.multibrackets.com/</a>