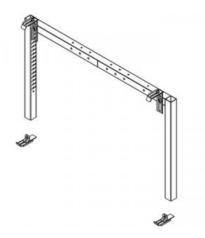

## M White Board Adapter Kit Motorized Mount HD/SD

Article: 7 350 073 731 237

Multibrackets M Motorized Wallmount HD - Mounting kit ( wall bracket ) for LCD / LED panel - white - screen size: 42" - 110"

## M White Board Adapter Kit Motorized Mount HD/ SD

| Suitable for:                  | White boards with height: 1050 - 1470 mm |
|--------------------------------|------------------------------------------|
| Article No:                    | 7 350 073 731 237                        |
| Adjustable:                    | Yes                                      |
| Interactiv White Board Height: | 1050 - 1470 mm                           |
| Weight:                        | 7 kg                                     |
| Colour:                        | White                                    |
| Warranty:                      | 5 years                                  |
|                                |                                          |
| Retail Package Specification   |                                          |
| Package Parcels:               | 1 pcs                                    |
| Package Measurements:          | 112.5 x 5.5 x 66.5 cm                    |
| Package Weight:                | 7.00 kg                                  |